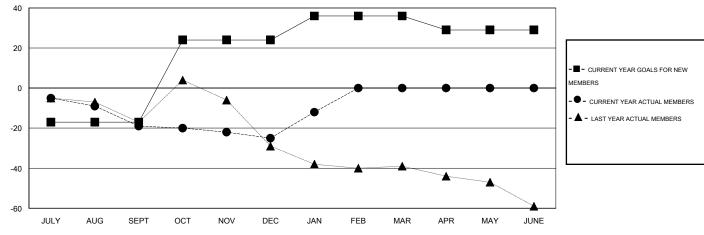

## LOCATION CANADA

 $\mathsf{GMT}\;\mathsf{CA}\;2$ 

|               |                  | Clubs             |                  |                  | Members               |                    |                                     |                    |                  |  |
|---------------|------------------|-------------------|------------------|------------------|-----------------------|--------------------|-------------------------------------|--------------------|------------------|--|
|               | RESU             | LTS FOR 2015-2016 | i                |                  | RESULTS FOR 2015-2016 |                    |                                     |                    |                  |  |
| QUARTER       | NEW CLUB<br>GOAL | NEW CLUBS         | DROPPED<br>CLUBS | NET<br>GAIN/LOSS | QUARTER               | NEW MEMBER<br>GOAL | CHARTER AND<br>NEW MEMBERS<br>ADDED | DROPPED<br>MEMBERS | NET<br>GAIN/LOSS |  |
| JULY/AUG/SEPT | 0                | 0                 | 0                | 0                | JULY/AUG/SEPT         | -17                | 12                                  | 31                 | -19              |  |
| OCT/NOV/DEC   | 1                | 0                 | 0                | 0                | OCT/NOV/DEC           | 41                 | 41                                  | 47                 | -6               |  |
| JAN/FEB/MAR   | 0                | 0                 | 0                | 0                | JAN/FEB/MAR           | 12                 | 24                                  | 11                 | 13               |  |
| APR/MAY/JUNE  | 0                | 0                 | 0                | 0                | APR/MAY/JUNE          | -7                 | 0                                   | 0                  | 0                |  |